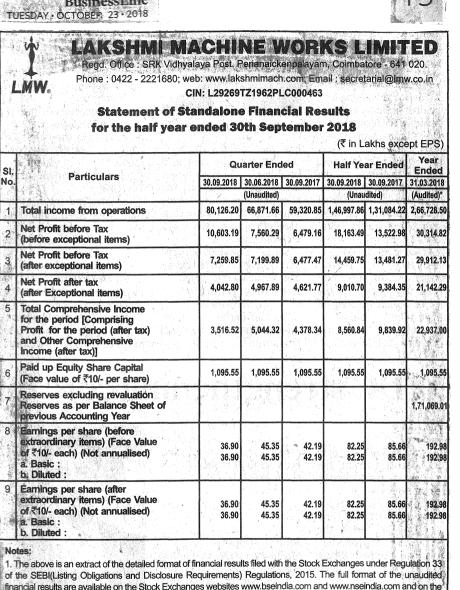

## Sub: Compliance of SEBI (Listing Obligations and Disclosure Requirements) Regulations, 2015.

In terms of Regulation-30 of SEBI(Listing Obligations and Disclosure Requirements) Regulations, 2015, we enclose herewith the Unaudited Financial Results including segment wise results of the Company for the quarter ended 30<sup>th</sup> September, 2018. The results were reviewed by the Audit Committee of the Board of Directors and approved by the Board of Directors at their meeting held today the 22<sup>nd</sup> October, 2018. Arrangements have been made to publish these results in daily newspapers Business Line (English) and Dina Malar (Tamil) on 23<sup>rd</sup> October, 2018.

#### LIMITED REVIEW REPORT

We have reviewed the accompanying statement of standalone unaudited financial results of LAKSHMI MACHINE WORKS LIMITED, PERIANAICKENPALAYAM, COIMBATORE – 641 020 for the quarter and six months ended 30.09.2018 being submitted by the company pursuant to the requirement of Regulation 33 SEBI (Listing Obligations and Disclosure Requirements) Regulations 2015 as modified by circular No.CIR/CFD/FAC/62/2016 dated 05.07.2016.